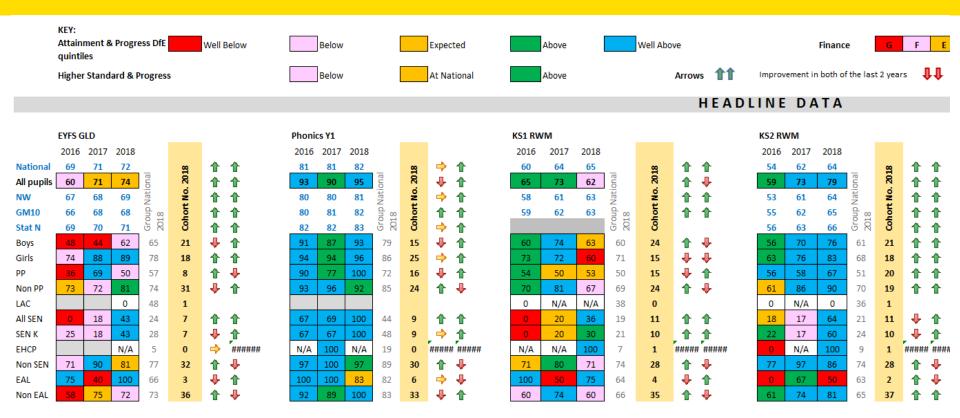

| ***                                       | Category of Suppor                             | EFFECTIVENESS - School Self - Evaluation              | UALITY                                                                                                                                                                                                                                                                                                                                                                                                                                                                                                                                                                                                                                                                                                                                                                                                                                                                                                                                                                                                                                                                                                                                                                                                                                                                                                                                                                                                                                                                                                                                                                                                                                                                                                                                                                                                                                                                                                                                                                                                                                                                                                                         |
|-------------------------------------------|------------------------------------------------|-------------------------------------------------------|--------------------------------------------------------------------------------------------------------------------------------------------------------------------------------------------------------------------------------------------------------------------------------------------------------------------------------------------------------------------------------------------------------------------------------------------------------------------------------------------------------------------------------------------------------------------------------------------------------------------------------------------------------------------------------------------------------------------------------------------------------------------------------------------------------------------------------------------------------------------------------------------------------------------------------------------------------------------------------------------------------------------------------------------------------------------------------------------------------------------------------------------------------------------------------------------------------------------------------------------------------------------------------------------------------------------------------------------------------------------------------------------------------------------------------------------------------------------------------------------------------------------------------------------------------------------------------------------------------------------------------------------------------------------------------------------------------------------------------------------------------------------------------------------------------------------------------------------------------------------------------------------------------------------------------------------------------------------------------------------------------------------------------------------------------------------------------------------------------------------------------|
| Committee (Typese                         | (14                                            |                                                       | to the OE 2                                                                                                                                                                                                                                                                                                                                                                                                                                                                                                                                                                                                                                                                                                                                                                                                                                                                                                                                                                                                                                                                                                                                                                                                                                                                                                                                                                                                                                                                                                                                                                                                                                                                                                                                                                                                                                                                                                                                                                                                                                                                                                                    |
| 50 to 5                                   |                                                | behalvistedig territor                                |                                                                                                                                                                                                                                                                                                                                                                                                                                                                                                                                                                                                                                                                                                                                                                                                                                                                                                                                                                                                                                                                                                                                                                                                                                                                                                                                                                                                                                                                                                                                                                                                                                                                                                                                                                                                                                                                                                                                                                                                                                                                                                                                |
| to the total                              |                                                | from   literates                                      | of the other part and gard                                                                                                                                                                                                                                                                                                                                                                                                                                                                                                                                                                                                                                                                                                                                                                                                                                                                                                                                                                                                                                                                                                                                                                                                                                                                                                                                                                                                                                                                                                                                                                                                                                                                                                                                                                                                                                                                                                                                                                                                                                                                                                     |
| for the same of                           | -121 + 121                                     | testere to testere                                    | 111111111111111111111111111111111111111                                                                                                                                                                                                                                                                                                                                                                                                                                                                                                                                                                                                                                                                                                                                                                                                                                                                                                                                                                                                                                                                                                                                                                                                                                                                                                                                                                                                                                                                                                                                                                                                                                                                                                                                                                                                                                                                                                                                                                                                                                                                                        |
| satisfied beforestion                     | Think be worth to you                          |                                                       |                                                                                                                                                                                                                                                                                                                                                                                                                                                                                                                                                                                                                                                                                                                                                                                                                                                                                                                                                                                                                                                                                                                                                                                                                                                                                                                                                                                                                                                                                                                                                                                                                                                                                                                                                                                                                                                                                                                                                                                                                                                                                                                                |
| - DE DE                                   | 14 Av. 10 10 10 10 10                          | AND THE PARTY NAMED IN                                | to the State of th |
|                                           | (4) 00 (1) (1) (1) (1) (1) (1) (1) (1) (1) (1) | 52 (EL (E) 52 U U V                                   | A SALES                                                                                                                                                                                                                                                                                                                                                                                                                                                                                                                                                                                                                                                                                                                                                                                                                                                                                                                                                                                                                                                                                                                                                                                                                                                                                                                                                                                                                                                                                                                                                                                                                                                                                                                                                                                                                                                                                                                                                                                                                                                                                                                        |
|                                           | 20 20 20                                       |                                                       | African Property Street                                                                                                                                                                                                                                                                                                                                                                                                                                                                                                                                                                                                                                                                                                                                                                                                                                                                                                                                                                                                                                                                                                                                                                                                                                                                                                                                                                                                                                                                                                                                                                                                                                                                                                                                                                                                                                                                                                                                                                                                                                                                                                        |
| turband Baltimod 1                        | 6 81 83<br>51 81                               |                                                       | -CI -CI                                                                                                                                                                                                                                                                                                                                                                                                                                                                                                                                                                                                                                                                                                                                                                                                                                                                                                                                                                                                                                                                                                                                                                                                                                                                                                                                                                                                                                                                                                                                                                                                                                                                                                                                                                                                                                                                                                                                                                                                                                                                                                                        |
| **************************************    | HE A                                           | DLINE DATA                                            | etern 18 o Ariel Second 18 Augustus -                                                                                                                                                                                                                                                                                                                                                                                                                                                                                                                                                                                                                                                                                                                                                                                                                                                                                                                                                                                                                                                                                                                                                                                                                                                                                                                                                                                                                                                                                                                                                                                                                                                                                                                                                                                                                                                                                                                                                                                                                                                                                          |
| 200 000 000 000 000 000 000 000 000 000   | DE DE DE .                                     | the section in the section of                         |                                                                                                                                                                                                                                                                                                                                                                                                                                                                                                                                                                                                                                                                                                                                                                                                                                                                                                                                                                                                                                                                                                                                                                                                                                                                                                                                                                                                                                                                                                                                                                                                                                                                                                                                                                                                                                                                                                                                                                                                                                                                                                                                |
| -CALIFORNIA ( INCOME AND                  |                                                | microsia)                                             |                                                                                                                                                                                                                                                                                                                                                                                                                                                                                                                                                                                                                                                                                                                                                                                                                                                                                                                                                                                                                                                                                                                                                                                                                                                                                                                                                                                                                                                                                                                                                                                                                                                                                                                                                                                                                                                                                                                                                                                                                                                                                                                                |
|                                           |                                                | 10 10 10 10 10 10 10 10 10 10 10 10 10 1              | 1 1 1 1 1 1 1 1 1 1 1 1 1 1 1 1 1 1 1                                                                                                                                                                                                                                                                                                                                                                                                                                                                                                                                                                                                                                                                                                                                                                                                                                                                                                                                                                                                                                                                                                                                                                                                                                                                                                                                                                                                                                                                                                                                                                                                                                                                                                                                                                                                                                                                                                                                                                                                                                                                                          |
|                                           |                                                |                                                       |                                                                                                                                                                                                                                                                                                                                                                                                                                                                                                                                                                                                                                                                                                                                                                                                                                                                                                                                                                                                                                                                                                                                                                                                                                                                                                                                                                                                                                                                                                                                                                                                                                                                                                                                                                                                                                                                                                                                                                                                                                                                                                                                |
|                                           |                                                | 4 AN 1 1 1 1 1 1 1 1 1 1 1 1 1 1 1 1 1 1              |                                                                                                                                                                                                                                                                                                                                                                                                                                                                                                                                                                                                                                                                                                                                                                                                                                                                                                                                                                                                                                                                                                                                                                                                                                                                                                                                                                                                                                                                                                                                                                                                                                                                                                                                                                                                                                                                                                                                                                                                                                                                                                                                |
| 11 mm 1 mm 12 mm 12 mm                    | Car        | e Av a i - New York Care at                           | and the San Control of the San C |
| To 100 100 1 1 10 10 10 10 10 10 10 10 10 |                                                | 1 1 1 1 1 1 1                                         |                                                                                                                                                                                                                                                                                                                                                                                                                                                                                                                                                                                                                                                                                                                                                                                                                                                                                                                                                                                                                                                                                                                                                                                                                                                                                                                                                                                                                                                                                                                                                                                                                                                                                                                                                                                                                                                                                                                                                                                                                                                                                                                                |
|                                           |                                                | E ##                                                  | 2 2 2 2 2 2 2 2 2 2 2 2 2 2 2 2 2 2 2 2                                                                                                                                                                                                                                                                                                                                                                                                                                                                                                                                                                                                                                                                                                                                                                                                                                                                                                                                                                                                                                                                                                                                                                                                                                                                                                                                                                                                                                                                                                                                                                                                                                                                                                                                                                                                                                                                                                                                                                                                                                                                                        |
| Sease Not Income                          | nemary provided on their page is based upon th | e hard data one, the commentary of sico worded to tax | of the retection and decouplings.                                                                                                                                                                                                                                                                                                                                                                                                                                                                                                                                                                                                                                                                                                                                                                                                                                                                                                                                                                                                                                                                                                                                                                                                                                                                                                                                                                                                                                                                                                                                                                                                                                                                                                                                                                                                                                                                                                                                                                                                                                                                                              |
| ra changele                               | Note that of experie taxes                     | spect author improvement                              | requited graptions for Generalize                                                                                                                                                                                                                                                                                                                                                                                                                                                                                                                                                                                                                                                                                                                                                                                                                                                                                                                                                                                                                                                                                                                                                                                                                                                                                                                                                                                                                                                                                                                                                                                                                                                                                                                                                                                                                                                                                                                                                                                                                                                                                              |
|                                           |                                                |                                                       |                                                                                                                                                                                                                                                                                                                                                                                                                                                                                                                                                                                                                                                                                                                                                                                                                                                                                                                                                                                                                                                                                                                                                                                                                                                                                                                                                                                                                                                                                                                                                                                                                                                                                                                                                                                                                                                                                                                                                                                                                                                                                                                                |
|                                           |                                                |                                                       |                                                                                                                                                                                                                                                                                                                                                                                                                                                                                                                                                                                                                                                                                                                                                                                                                                                                                                                                                                                                                                                                                                                                                                                                                                                                                                                                                                                                                                                                                                                                                                                                                                                                                                                                                                                                                                                                                                                                                                                                                                                                                                                                |
|                                           |                                                |                                                       |                                                                                                                                                                                                                                                                                                                                                                                                                                                                                                                                                                                                                                                                                                                                                                                                                                                                                                                                                                                                                                                                                                                                                                                                                                                                                                                                                                                                                                                                                                                                                                                                                                                                                                                                                                                                                                                                                                                                                                                                                                                                                                                                |
|                                           |                                                | and the second second                                 | SELECTED AND ADDRESS ASSESSMENT                                                                                                                                                                                                                                                                                                                                                                                                                                                                                                                                                                                                                                                                                                                                                                                                                                                                                                                                                                                                                                                                                                                                                                                                                                                                                                                                                                                                                                                                                                                                                                                                                                                                                                                                                                                                                                                                                                                                                                                                                                                                                                |
|                                           | CCUDOL FE                                      | DUCATION PROFILE                                      |                                                                                                                                                                                                                                                                                                                                                                                                                                                                                                                                                                                                                                                                                                                                                                                                                                                                                                                                                                                                                                                                                                                                                                                                                                                                                                                                                                                                                                                                                                                                                                                                                                                                                                                                                                                                                                                                                                                                                                                                                                                                                                                                |

## SOAP II... in detail (3)

#### **QUALITY**

OE

2

|         | OE | L&M | QT&L | PDWB | Out | EYFS |
|---------|----|-----|------|------|-----|------|
| Jun 17  | 2  |     |      |      |     |      |
| Sept 13 | 2  | 2   | 2    |      | 2   |      |