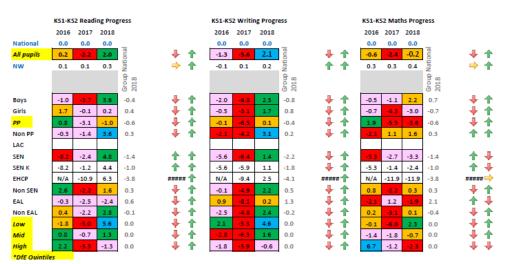

# **SOAP II... in detail (7)**

|                | KS1-KS | 2 Readi | ng Prog | ress          |         |       | KS1-KS | 2 Writi | ng Pros | ress            |       |       | KS1-K | S2 Mat | hs Prog | ress            |      |          |
|----------------|--------|---------|---------|---------------|---------|-------|--------|---------|---------|-----------------|-------|-------|-------|--------|---------|-----------------|------|----------|
|                | 2016   | 2017    | 2018    |               |         |       | 2016   | 2017    | 2018    | ,               |       |       | 2016  | 2017   | 2018    |                 |      |          |
| National       | 0.0    | 0.0     | 0.0     |               |         |       | 0.0    | 0.0     | 0.0     |                 |       |       | 0.0   | 0.0    | 0.0     |                 |      |          |
| All pupils     | -1.7   | 2.6     | 4.1     | onal          | 1       | 1     | 2.7    | 1.2     | 3.3     | onal            | 4     | 1     | 3.7   | 3.6    | 4.2     | onal            | 4    | <b>1</b> |
| NW             | 0.1    | 0.1     | 0.3     | Nationa       | <b></b> | 1     | -0.1   | 0.1     | 0.2     | Nationa         | 1     | 1     | 0.3   | 0.3    | 0.4     | Nationa         | -    | 1        |
|                |        |         |         | Group of 2018 |         |       |        |         |         | Group P<br>2018 |       |       |       |        |         | Group P<br>2018 |      |          |
| Boys           | -2.8   | 1.2     | 4.0     | -0.4          | 1       | 1     | 3.3    | 0.6     | 3.7     | -0.8            | 4     | 1     | 3.8   | 2.1    | 5.0     | 0.7             | 4    | 1        |
| Girls          | -0.7   | 4.0     | 4.2     | 0.4           | 1       | 1     | 2.2    | 1.8     | 2.9     | 0.8             | 4     | 1     | 3.6   | 5.1    | 3.2     | -0.7            | 1    | 4        |
| PP             | -1.4   | 2.7     | 4.2     | -0.6          | 1       | 1     | 2.5    | 0.7     | 3.4     | -0.4            | 4     | 1     | 3.7   | 4.6    | 4.2     | -0.6            | 1    | 1        |
| Non PP         | -2.1   | 2.6     | 4.0     | 0.3           | 1       | 1     | 3.0    | 1.6     | 3.3     | 0.2             | 4     | 1     | 3.7   | 2.7    | 4.1     | 0.3             | 4    | 1        |
| LAC            |        |         |         |               |         |       |        |         |         |                 |       |       |       |        |         |                 |      |          |
| SEN            | -3.0   | 4.2     | 5.1     | -1.4          | 1       | 1     | 5.2    | 4.5     | 6.0     | -2.2            | 4     | 1     | 4.6   | 7.2    | 6.7     | -1.4            | 1    | 1        |
| SEN K          | -3.0   | 4.2     | 6.0     | -1.0          | 1       | 1     | 3.4    | 4.5     | 6.6     | -1.8            | 1     | 1     | 4.6   | 7.2    | 7.1     | -1.0            | 1    | 1        |
| ### EHCP       | -      | N/A     | -4.2    | -3.8          | #####   | ##### | 13.6   | N/A     | -0.1    | -4.1            | ##### | ##### | -     | N/A    | 2.6     | -3.8            | #### | #####    |
| Non SEN        | -1.3   | 1.9     | 3.7     | 0.3           | 1       | 1     | 1.7    | -0.3    | 2.3     | 0.5             | 4     | 1     | 3.4   | 2.0    | 3.1     | 0.3             | 4    | 1        |
| EAL            | -0.7   | 6.8     | 1.3     | 0.6           | 1       | ₽     | 8.8    | 4.2     | 1.7     | 1.3             | 4     | ₽     | 4.3   | 4.2    | 8.6     | 2.1             | 4    | 1        |
| Non EAL        | -1.8   | 2.4     | 4.2     | -0.1          | 1       | 1     | 2.6    | 1.1     | 3.4     | -0.2            | 1     | 1     | 3.7   | 3.6    | 3.9     | -0.4            | 4    | 1        |
| Low            | 0.0    | 6.8     | 3.5     | 0.0           | 1       | ₽     | 9.3    | 8.4     | 6.6     | 0.0             | 4     | ₽     | 9.9   | 10.5   | 6.8     | 0.0             | 1    | 4        |
| Mid            | -2.5   | 2.3     | 4.5     | 0.0           | 1       | 1     | 2.2    | 0.3     | 3.0     | 0.0             | 4     | 1     | 2.9   | 3.6    | 4.6     | 0.0             | 1    | 1        |
| High           | -1.0   | 0.9     | 3.4     | 0.0           | 1       | 1     | -0.8   | -1.3    | 1.8     | 0.0             | 4     | 1     | 2.2   | -0.1   | 0.9     | 0.0             | 4    | 1        |
| *DfE Quintiles |        | _       |         | -             |         |       |        |         |         |                 |       |       |       |        |         |                 |      |          |

is also worded to facilitate reflection and discussion.