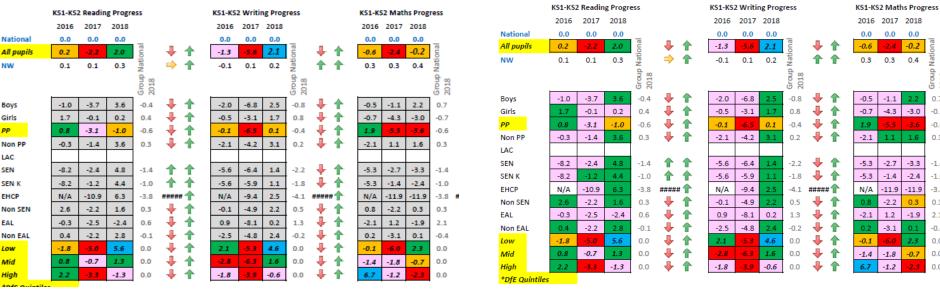

# **SOAP II... in detail (7)**

|                | KS1-KS | 2 Readi | ng Prog | ress          |         |       | KS1-KS | 2 Writi | ng Pros | ress            |       |       | KS1-K | S2 Mat | hs Prog | ress            |      |          |
|----------------|--------|---------|---------|---------------|---------|-------|--------|---------|---------|-----------------|-------|-------|-------|--------|---------|-----------------|------|----------|
|                | 2016   | 2017    | 2018    |               |         |       | 2016   | 2017    | 2018    | ,               |       |       | 2016  | 2017   | 2018    |                 |      |          |
| National       | 0.0    | 0.0     | 0.0     |               |         |       | 0.0    | 0.0     | 0.0     |                 |       |       | 0.0   | 0.0    | 0.0     |                 |      |          |
| All pupils     | -1.7   | 2.6     | 4.1     | onal          | 1       | 1     | 2.7    | 1.2     | 3.3     | onal            | 4     | 1     | 3.7   | 3.6    | 4.2     | onal            | 4    | <b>1</b> |
| NW             | 0.1    | 0.1     | 0.3     | Nationa       | <b></b> | 1     | -0.1   | 0.1     | 0.2     | Nationa         | 1     | 1     | 0.3   | 0.3    | 0.4     | Nationa         | -    | 1        |
|                |        |         |         | Group of 2018 |         |       |        |         |         | Group P<br>2018 |       |       |       |        |         | Group P<br>2018 |      |          |
| Boys           | -2.8   | 1.2     | 4.0     | -0.4          | 1       | 1     | 3.3    | 0.6     | 3.7     | -0.8            | 4     | 1     | 3.8   | 2.1    | 5.0     | 0.7             | 4    | 1        |
| Girls          | -0.7   | 4.0     | 4.2     | 0.4           | 1       | 1     | 2.2    | 1.8     | 2.9     | 0.8             | 4     | 1     | 3.6   | 5.1    | 3.2     | -0.7            | 1    | 4        |
| PP             | -1.4   | 2.7     | 4.2     | -0.6          | 1       | 1     | 2.5    | 0.7     | 3.4     | -0.4            | 4     | 1     | 3.7   | 4.6    | 4.2     | -0.6            | 1    | 1        |
| Non PP         | -2.1   | 2.6     | 4.0     | 0.3           | 1       | 1     | 3.0    | 1.6     | 3.3     | 0.2             | 4     | 1     | 3.7   | 2.7    | 4.1     | 0.3             | 4    | 1        |
| LAC            |        |         |         |               |         |       |        |         |         |                 |       |       |       |        |         |                 |      |          |
| SEN            | -3.0   | 4.2     | 5.1     | -1.4          | 1       | 1     | 5.2    | 4.5     | 6.0     | -2.2            | 4     | 1     | 4.6   | 7.2    | 6.7     | -1.4            | 1    | 1        |
| SEN K          | -3.0   | 4.2     | 6.0     | -1.0          | 1       | 1     | 3.4    | 4.5     | 6.6     | -1.8            | 1     | 1     | 4.6   | 7.2    | 7.1     | -1.0            | 1    | 1        |
| ### EHCP       | -      | N/A     | -4.2    | -3.8          | #####   | ##### | 13.6   | N/A     | -0.1    | -4.1            | ##### | ##### | -     | N/A    | 2.6     | -3.8            | #### | #####    |
| Non SEN        | -1.3   | 1.9     | 3.7     | 0.3           | 1       | 1     | 1.7    | -0.3    | 2.3     | 0.5             | 4     | 1     | 3.4   | 2.0    | 3.1     | 0.3             | 4    | 1        |
| EAL            | -0.7   | 6.8     | 1.3     | 0.6           | 1       | ₽     | 8.8    | 4.2     | 1.7     | 1.3             | 4     | ₽     | 4.3   | 4.2    | 8.6     | 2.1             | 4    | 1        |
| Non EAL        | -1.8   | 2.4     | 4.2     | -0.1          | 1       | 1     | 2.6    | 1.1     | 3.4     | -0.2            | 1     | 1     | 3.7   | 3.6    | 3.9     | -0.4            | 4    | 1        |
| Low            | 0.0    | 6.8     | 3.5     | 0.0           | 1       | ₽     | 9.3    | 8.4     | 6.6     | 0.0             | 4     | ₽     | 9.9   | 10.5   | 6.8     | 0.0             | 1    | 4        |
| Mid            | -2.5   | 2.3     | 4.5     | 0.0           | 1       | 1     | 2.2    | 0.3     | 3.0     | 0.0             | 4     | 1     | 2.9   | 3.6    | 4.6     | 0.0             | 1    | 1        |
| High           | -1.0   | 0.9     | 3.4     | 0.0           | 1       | 1     | -0.8   | -1.3    | 1.8     | 0.0             | 4     | 1     | 2.2   | -0.1   | 0.9     | 0.0             | 4    | 1        |
| *DfE Quintiles |        | _       |         | -             |         |       |        |         |         |                 |       |       |       |        |         |                 |      |          |

is also worded to facilitate reflection and discussion.